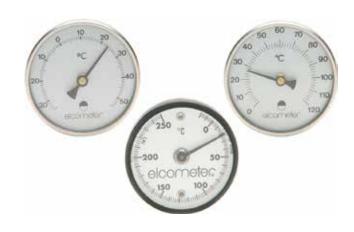

## **Elcometer 113 Magnetic Thermometers**

The Elcometer 113 Magnetic Thermometer continuously indicates the surface temperature of steel and other magnetic material.

The thermometers are based on a bimetallic strip and therefore do not require batteries but do require time to adjust to the temperature.

The Elcometer 113 is available in a number of scale ranges and as an economy version.

| Technical Specification |                                                         |                |
|-------------------------|---------------------------------------------------------|----------------|
| Part Number             | Description                                             | Scale Range    |
| G1131                   | Elcometer 113 Magnetic Thermometer                      | -35°C to 55°C  |
| G1132                   | Elcometer 113 Magnetic Thermometer                      | 0°C to 120°C   |
| G1133                   | Elcometer 113 Magnetic Thermometer                      | -20°C to 250°C |
| G1134                   | Elcometer 113 Imperial Magnetic Thermometer             | 0°F to 500°F   |
| G1131B                  | Elcometer 113 Economy Magnetic Thermometer              | -35°C to 55°C  |
| G1132B                  | Elcometer 113 Economy Magnetic Thermometer              | 0°C to 120°C   |
| Dimensions              | 15 x 19 mm (0.5 x 0.7")                                 |                |
| Weight                  | 56g (1.9oz)                                             |                |
| Packing List            | Elcometer 113 Magnetic Thermometer and protective pouch |                |